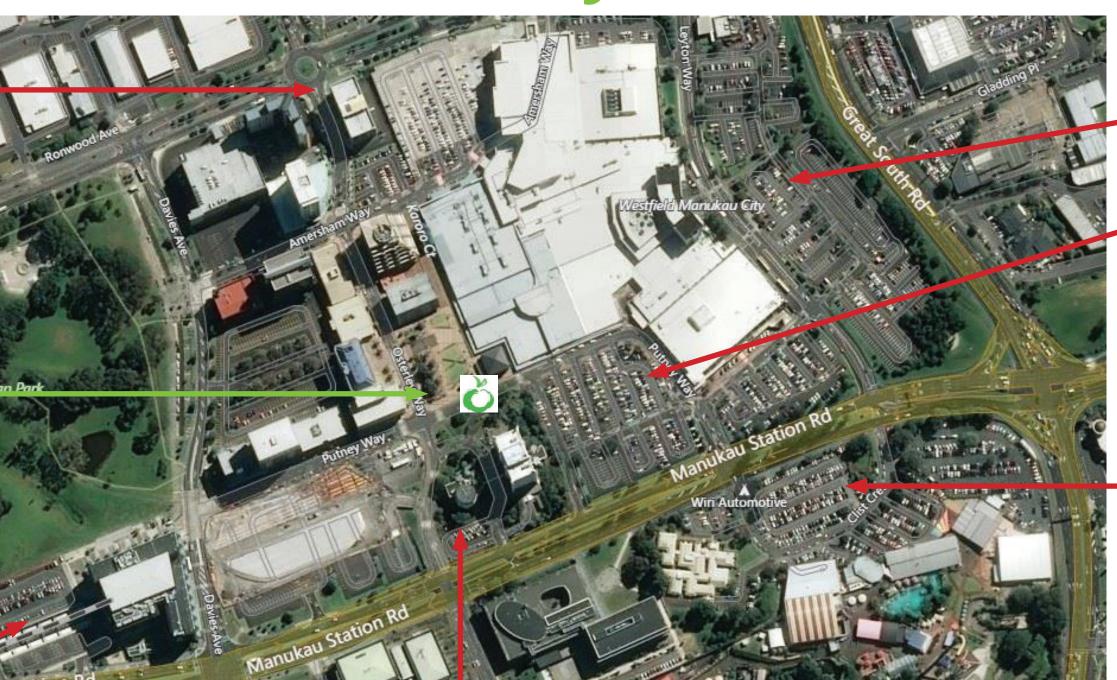

# Parking Options for FoodSavvy Auckland

# **Ronwood Avenue**

Ronwood Avenue Public Car Park building (entrance on Ronwood Ave)

**Foodsavvy Offices Friendship House** 

> 20 Putney Way Manukau CBD Auckland 2104

Manukau //
Institute of Technology

Pay and Display behind building entrance off Manukau Station Road

### **Westfield Mall**

Parking for Shoppers
2 hour and 4 hour only
parking around the Mall.
Parking tickets will be issued

### **Rainbows End**

Pay and Display public parking outside Rainbows End

## **Manukau Station Road**

Pay and Display parking next to Civic Building.
Access from Manukau Station Road